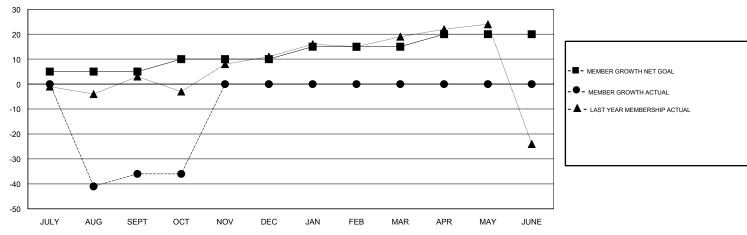

## GOALS AND ACTUAL MEMBERS CUMULATIVE

| DROPPED CLUBS: 0  DROPPED MEMBERS |    | 23 CLUBS OF 81 ADDED 1 OR MORE<br>NEW MEMBERS | GENDER DISTRIBUTION  MALE 1,715 (85.20%)  FEMALE 298 (14.80%)  Women Percentage Fiscal Year Goal: 16% |  |  |
|-----------------------------------|----|-----------------------------------------------|-------------------------------------------------------------------------------------------------------|--|--|
| DECEASED                          | 7  | CLICK HERE FOR CUMULATIVE                     | TOTAL FAMILY UNIT MEMBERS                                                                             |  |  |
| CLUB CANCELLED 0                  |    | MEMBERSHIP DATA                               |                                                                                                       |  |  |
| OTHER                             | 63 |                                               | FAMILY MEMBERS PAYING HALF DUES                                                                       |  |  |
| TOTAL                             | 70 |                                               |                                                                                                       |  |  |

## LOCATION NETHERLANDS

**GMT CA** 

|               | Club          | s         |               | Members               |                           |                         |                                                    |
|---------------|---------------|-----------|---------------|-----------------------|---------------------------|-------------------------|----------------------------------------------------|
|               | RESULTS FOR   | 2018-2019 |               | RESULTS FOR 2018-2019 |                           |                         |                                                    |
| QUARTER       | NEW CLUB GOAL | NEW CLUBS | DROPPED CLUBS | QUARTER               | MEMBER GROWTH NET<br>GOAL | MEMBER GROWTH<br>ACTUAL | DROPPED<br>MEMBERS ACTUAL<br>(including transfers) |
| JULY/AUG/SEPT | 0             | 0         | 0             | JULY/AUG/SEPT         | 5                         | 28                      | 63                                                 |
| OCT/NOV/DEC   | 0             | 0         | 0             | OCT/NOV/DEC           | 5                         | 7                       | 7                                                  |
| JAN/FEB/MAR   | 0             | 0         | 0             | JAN/FEB/MAR           | 5                         | 0                       | 0                                                  |
| APR/MAY/JUNE  | 0             | 0         | 0             | APR/MAY/JUNE          | 5                         | 0                       | 0                                                  |